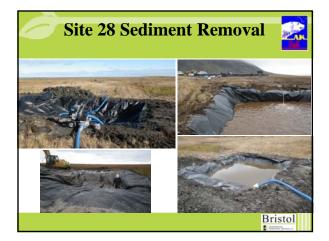

## ENVIRONMENTAL REMEDIATION SERVICES, LLC

- Contaminated Soil Removal
- Site 28 Mapping and Phase I Sediment Removal
- Site 28 Mapping and Phase I Sediment Removal
  Arsenic Removal at Site 21
  Monitoring Natural Attenuation (MNA) at Site 8 and MOC
  General Debris, Drums and Pole Removal
  Removal of Buried Drums and Liquids at Site 10
  Radar Dome (Radome) Roadside Sampling
  MI Sampling of Bag Staging Areas
  Monitoring Well Removal