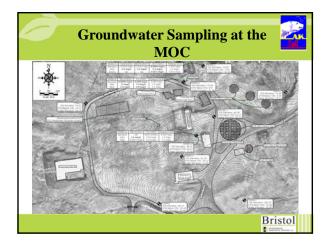

## ENVIRONMENTAL REMEDIATION SERVICES, LLC

- Contaminated Soil Removal
- Site 28 Mapping and Phase I Sediment Removal
- Site 28 Mapping and Phase I Sediment Removal
  Arsenic Removal at Site 21
  Monitoring Natural Attenuation (MNA) at Site 8 and MOC
  General Debris, Drums and Pole Removal
  Removal of Buried Drums and Liquids at Site 10
  Radar Dome (Radome) Roadside Sampling
  MI Sampling of Bag Staging Areas
  Monitoring Well Removal