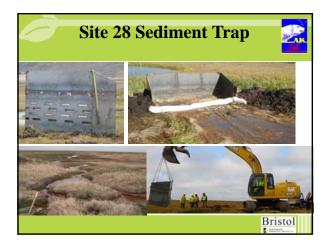

## ENVIRONMENTAL REMEDIATION SERVICES, LLC

- Contaminated Soil Removal
- Site 28 Mapping and Phase I Sediment Removal
- Site 28 Mapping and Phase I Sediment Removal
  Arsenic Removal at Site 21
  Monitoring Natural Attenuation (MNA) at Site 8 and MOC
  General Debris, Drums and Pole Removal
  Removal of Buried Drums and Liquids at Site 10
  Radar Dome (Radome) Roadside Sampling
  MI Sampling of Bag Staging Areas
  Monitoring Well Removal