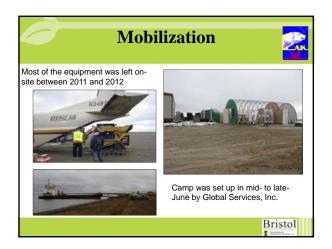

## Bristol

## ENVIRONMENTAL REMEDIATION SERVICES, LLC





- Contaminated Soil Removal
- Site 28 Mapping and Phase I Sediment Removal
- Site 28 Mapping and Phase I Sediment Removal
  Arsenic Removal at Site 21
  Monitoring Natural Attenuation (MNA) at Site 8 and MOC
  General Debris, Drums and Pole Removal
  Removal of Buried Drums and Liquids at Site 10
  Radar Dome (Radome) Roadside Sampling
  MI Sampling of Bag Staging Areas
  Monitoring Well Removal



## The Field Team

- Site Superintendent
- Foreman
- Administrative Assistant •
- Operators/Drivers/Oiler/Mechanic •
- Laborers
- Quality Control Science Personnel
- Bear Guard







**Major Equipment** 

Excavators

Rock Trucks

Heavy Loaders/Forklifts Pickup Trucks Bulldozers

Water Truck

Grader Roller Compactor Rock Screening Plant Side-by-Side Utility Vehicles

Bristol