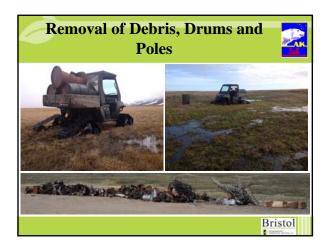

## ENVIRONMENTAL REMEDIATION SERVICES, LLC

- Contaminated Soil Removal
- Site 28 Mapping and Phase I Sediment Removal
- Site 28 Mapping and Phase I Sediment Removal
  Arsenic Removal at Site 21
  Monitoring Natural Attenuation (MNA) at Site 8 and MOC
  General Debris, Drums and Pole Removal
  Removal of Buried Drums and Liquids at Site 10
  Radar Dome (Radome) Roadside Sampling
  MI Sampling of Bag Staging Areas
  Monitoring Well Removal