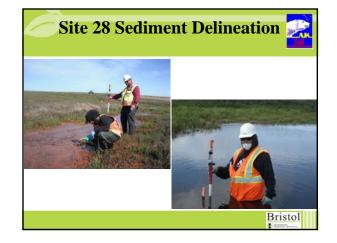

## ENVIRONMENTAL REMEDIATION SERVICES, LLC

- Contaminated Soil Removal
- Site 28 Mapping and Phase I Sediment Removal
- Site 28 Mapping and Phase I Sediment Removal
  Arsenic Removal at Site 21
  Monitoring Natural Attenuation (MNA) at Site 8 and MOC
  General Debris, Drums and Pole Removal
  Removal of Buried Drums and Liquids at Site 10
  Radar Dome (Radome) Roadside Sampling
  MI Sampling of Bag Staging Areas
  Monitoring Well Removal