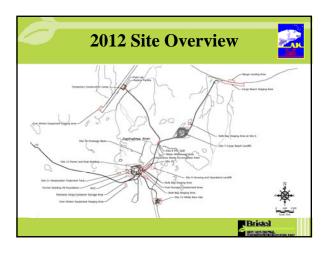

ICES, LLC





- Contaminated Soil Removal
- Site 28 Mapping and Phase I Sediment Removal
- Site 28 Mapping and Phase I Sediment Removal
  Arsenic Removal at Site 21
  Monitoring Natural Attenuation (MNA) at Site 8 and MOC
  General Debris, Drums and Pole Removal
  Removal of Buried Drums and Liquids at Site 10
  Radar Dome (Radome) Roadside Sampling
  MI Sampling of Bag Staging Areas
  Monitoring Well Removal



## The Field Team

- Site Superintendent
- Foreman
- Administrative Assistant •
- Operators/Drivers/Oiler/Mechanic •
- Laborers
- Quality Control Science Personnel
- Bear Guard







**Major Equipment** 

Excavators

Rock Trucks

Heavy Loaders/Forklifts Pickup Trucks Bulldozers

Water Truck

Grader Roller Compactor Rock Screening Plant Side-by-Side Utility Vehicles

Bristol