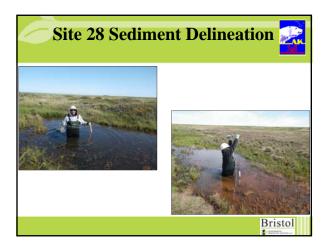

## ENVIRONMENTAL REMEDIATION SERVICES, LLC

- Contaminated Soil Removal
- Site 28 Mapping and Phase I Sediment Removal
- Site 28 Mapping and Phase I Sediment Removal
  Arsenic Removal at Site 21
  Monitoring Natural Attenuation (MNA) at Site 8 and MOC
  General Debris, Drums and Pole Removal
  Removal of Buried Drums and Liquids at Site 10
  Radar Dome (Radome) Roadside Sampling
  MI Sampling of Bag Staging Areas
  Monitoring Well Removal