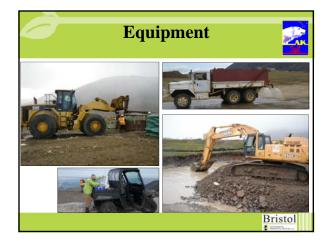

## The Field Team

- Site Superintendent
- Foreman
- Administrative Assistant •
- Operators/Drivers/Oiler/Mechanic •
- Laborers
- Quality Control Science Personnel
- Bear Guard

**Major Equipment** 

Excavators

Rock Trucks

Heavy Loaders/Forklifts Pickup Trucks Bulldozers

Water Truck

Grader Roller Compactor Rock Screening Plant Side-by-Side Utility Vehicles

Bristol