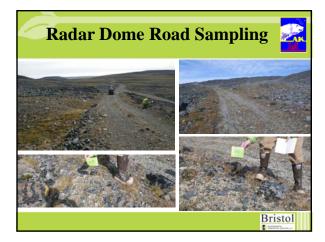

## ENVIRONMENTAL REMEDIATION SERVICES, LLC

- Contaminated Soil Removal
- Site 28 Mapping and Phase I Sediment Removal
- Site 28 Mapping and Phase I Sediment Removal
  Arsenic Removal at Site 21
  Monitoring Natural Attenuation (MNA) at Site 8 and MOC
  General Debris, Drums and Pole Removal
  Removal of Buried Drums and Liquids at Site 10
  Radar Dome (Radome) Roadside Sampling
  MI Sampling of Bag Staging Areas
  Monitoring Well Removal