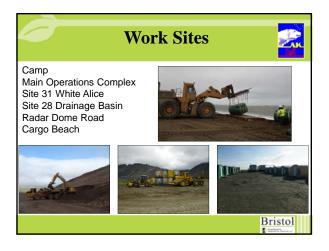

, LLC





- Contaminated Soil Removal
- Site 28 Mapping and Phase I Sediment Removal
- Site 28 Mapping and Phase I Sediment Removal
  Arsenic Removal at Site 21
  Monitoring Natural Attenuation (MNA) at Site 8 and MOC
  General Debris, Drums and Pole Removal
  Removal of Buried Drums and Liquids at Site 10
  Radar Dome (Radome) Roadside Sampling
  MI Sampling of Bag Staging Areas
  Monitoring Well Removal



## The Field Team

- Site Superintendent
- Foreman
- Administrative Assistant •
- Operators/Drivers/Oiler/Mechanic •
- Laborers
- Quality Control Science Personnel
- Bear Guard







**Major Equipment** 

Excavators

Rock Trucks

Heavy Loaders/Forklifts Pickup Trucks Bulldozers

Water Truck

Grader Roller Compactor Rock Screening Plant Side-by-Side Utility Vehicles

Bristol