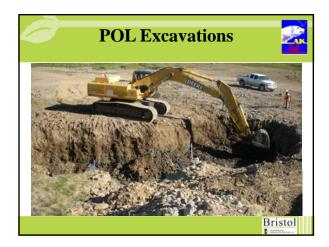

- Contaminated Soil Removal
- Site 28 Mapping and Phase I Sediment Removal
- Site 28 Mapping and Phase I Sediment Removal
  Arsenic Removal at Site 21
  Monitoring Natural Attenuation (MNA) at Site 8 and MOC
  General Debris, Drums and Pole Removal
  Removal of Buried Drums and Liquids at Site 10
  Radar Dome (Radome) Roadside Sampling
  MI Sampling of Bag Staging Areas
  Monitoring Well Removal



## The Field Team

- Site Superintendent
- Foreman
- Administrative Assistant •
- Operators/Drivers/Oiler/Mechanic •
- Laborers
- Quality Control Science Personnel
- Bear Guard







**Major Equipment** 

Excavators

Rock Trucks

Heavy Loaders/Forklifts Pickup Trucks Bulldozers

Water Truck

Grader Roller Compactor Rock Screening Plant Side-by-Side Utility Vehicles

Bristol