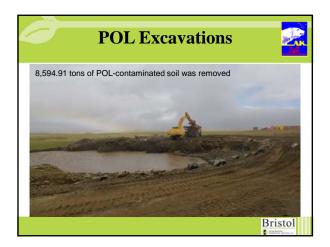

- Contaminated Soil Removal
- Site 28 Mapping and Phase I Sediment Removal
- Site 28 Mapping and Phase I Sediment Removal
  Arsenic Removal at Site 21
  Monitoring Natural Attenuation (MNA) at Site 8 and MOC
  General Debris, Drums and Pole Removal
  Removal of Buried Drums and Liquids at Site 10
  Radar Dome (Radome) Roadside Sampling
  MI Sampling of Bag Staging Areas
  Monitoring Well Removal



## The Field Team

- Site Superintendent
- Foreman
- Administrative Assistant •
- Operators/Drivers/Oiler/Mechanic •
- Laborers
- Quality Control Science Personnel
- Bear Guard







**Major Equipment** 

Excavators

Rock Trucks

Heavy Loaders/Forklifts Pickup Trucks Bulldozers

Water Truck

Grader Roller Compactor Rock Screening Plant Side-by-Side Utility Vehicles

Bristol