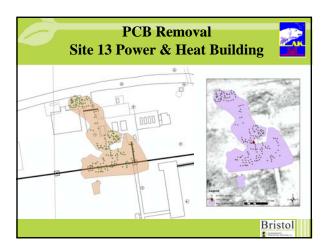

## ENVIRONMENTAL REMEDIATION SERVICES, LLC

- Contaminated Soil Removal
- Site 28 Mapping and Phase I Sediment Removal
- Site 28 Mapping and Phase I Sediment Removal
  Arsenic Removal at Site 21
  Monitoring Natural Attenuation (MNA) at Site 8 and MOC
  General Debris, Drums and Pole Removal
  Removal of Buried Drums and Liquids at Site 10
  Radar Dome (Radome) Roadside Sampling
  MI Sampling of Bag Staging Areas
  Monitoring Well Removal