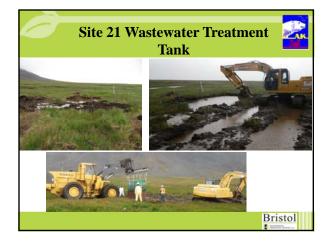

## ENVIRONMENTAL REMEDIATION SERVICES, LLC

- Contaminated Soil Removal
- Site 28 Mapping and Phase I Sediment Removal
- Site 28 Mapping and Phase I Sediment Removal
  Arsenic Removal at Site 21
  Monitoring Natural Attenuation (MNA) at Site 8 and MOC
  General Debris, Drums and Pole Removal
  Removal of Buried Drums and Liquids at Site 10
  Radar Dome (Radome) Roadside Sampling
  MI Sampling of Bag Staging Areas
  Monitoring Well Removal