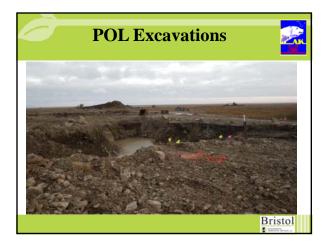

ontaminated Soil Removal
- Site 28 Mapping and Phase I Sediment Removal
- Site 28 Mapping and Phase I Sediment Removal
  Arsenic Removal at Site 21
  Monitoring Natural Attenuation (MNA) at Site 8 and MOC
  General Debris, Drums and Pole Removal
  Removal of Buried Drums and Liquids at Site 10
  Radar Dome (Radome) Roadside Sampling
  MI Sampling of Bag Staging Areas
  Monitoring Well Removal



## The Field Team

- Site Superintendent
- Foreman
- Administrative Assistant •
- Operators/Drivers/Oiler/Mechanic •
- Laborers
- Quality Control Science Personnel
- Bear Guard







**Major Equipment** 

Excavators

Rock Trucks

Heavy Loaders/Forklifts Pickup Trucks Bulldozers

Water Truck

Grader Roller Compactor Rock Screening Plant Side-by-Side Utility Vehicles

Bristol