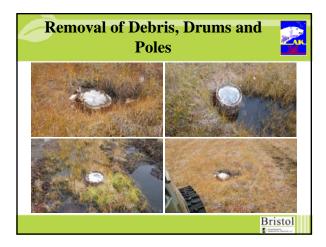

## ENVIRONMENTAL REMEDIATION SERVICES, LLC

- Contaminated Soil Removal
- Site 28 Mapping and Phase I Sediment Removal
- Site 28 Mapping and Phase I Sediment Removal
  Arsenic Removal at Site 21
  Monitoring Natural Attenuation (MNA) at Site 8 and MOC
  General Debris, Drums and Pole Removal
  Removal of Buried Drums and Liquids at Site 10
  Radar Dome (Radome) Roadside Sampling
  MI Sampling of Bag Staging Areas
  Monitoring Well Removal