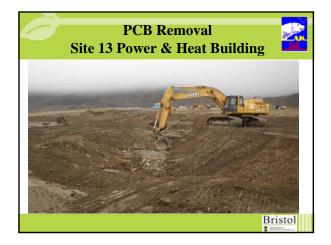

## ENVIRONMENTAL REMEDIATION SERVICES, LLC

- Contaminated Soil Removal
- Site 28 Mapping and Phase I Sediment Removal
- Site 28 Mapping and Phase I Sediment Removal
  Arsenic Removal at Site 21
  Monitoring Natural Attenuation (MNA) at Site 8 and MOC
  General Debris, Drums and Pole Removal
  Removal of Buried Drums and Liquids at Site 10
  Radar Dome (Radome) Roadside Sampling
  MI Sampling of Bag Staging Areas
  Monitoring Well Removal