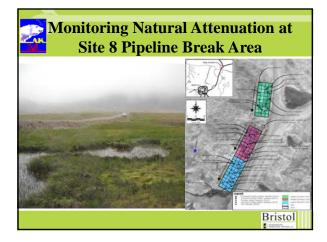

## ENVIRONMENTAL REMEDIATION SERVICES, LLC

- Contaminated Soil Removal
- Site 28 Mapping and Phase I Sediment Removal
- Site 28 Mapping and Phase I Sediment Removal
  Arsenic Removal at Site 21
  Monitoring Natural Attenuation (MNA) at Site 8 and MOC
  General Debris, Drums and Pole Removal
  Removal of Buried Drums and Liquids at Site 10
  Radar Dome (Radome) Roadside Sampling
  MI Sampling of Bag Staging Areas
  Monitoring Well Removal