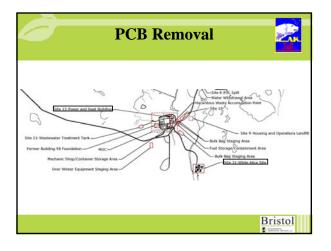

## ENVIRONMENTAL REMEDIATION SERVICES, LLC

- Contaminated Soil Removal
- Site 28 Mapping and Phase I Sediment Removal
- Site 28 Mapping and Phase I Sediment Removal
  Arsenic Removal at Site 21
  Monitoring Natural Attenuation (MNA) at Site 8 and MOC
  General Debris, Drums and Pole Removal
  Removal of Buried Drums and Liquids at Site 10
  Radar Dome (Radome) Roadside Sampling
  MI Sampling of Bag Staging Areas
  Monitoring Well Removal