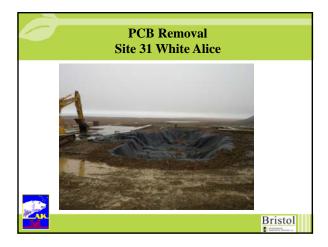

## ENVIRONMENTAL REMEDIATION SERVICES, LLC

- Contaminated Soil Removal
- Site 28 Mapping and Phase I Sediment Removal
- Site 28 Mapping and Phase I Sediment Removal
  Arsenic Removal at Site 21
  Monitoring Natural Attenuation (MNA) at Site 8 and MOC
  General Debris, Drums and Pole Removal
  Removal of Buried Drums and Liquids at Site 10
  Radar Dome (Radome) Roadside Sampling
  MI Sampling of Bag Staging Areas
  Monitoring Well Removal