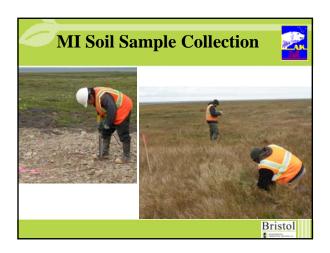

## ENVIRONMENTAL REMEDIATION SERVICES, LLC

- Contaminated Soil Removal
- Site 28 Mapping and Phase I Sediment Removal
- Site 28 Mapping and Phase I Sediment Removal
  Arsenic Removal at Site 21
  Monitoring Natural Attenuation (MNA) at Site 8 and MOC
  General Debris, Drums and Pole Removal
  Removal of Buried Drums and Liquids at Site 10
  Radar Dome (Radome) Roadside Sampling
  MI Sampling of Bag Staging Areas
  Monitoring Well Removal