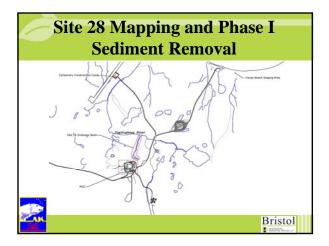

## ENVIRONMENTAL REMEDIATION SERVICES, LLC

- Contaminated Soil Removal
- Site 28 Mapping and Phase I Sediment Removal
- Site 28 Mapping and Phase I Sediment Removal
  Arsenic Removal at Site 21
  Monitoring Natural Attenuation (MNA) at Site 8 and MOC
  General Debris, Drums and Pole Removal
  Removal of Buried Drums and Liquids at Site 10
  Radar Dome (Radome) Roadside Sampling
  MI Sampling of Bag Staging Areas
  Monitoring Well Removal