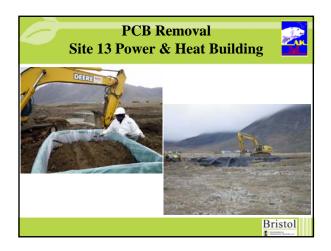

## ENVIRONMENTAL REMEDIATION SERVICES, LLC

- Contaminated Soil Removal
- Site 28 Mapping and Phase I Sediment Removal
- Site 28 Mapping and Phase I Sediment Removal
  Arsenic Removal at Site 21
  Monitoring Natural Attenuation (MNA) at Site 8 and MOC
  General Debris, Drums and Pole Removal
  Removal of Buried Drums and Liquids at Site 10
  Radar Dome (Radome) Roadside Sampling
  MI Sampling of Bag Staging Areas
  Monitoring Well Removal