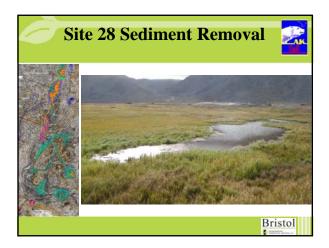

## ENVIRONMENTAL REMEDIATION SERVICES, LLC

- Contaminated Soil Removal
- Site 28 Mapping and Phase I Sediment Removal
- Site 28 Mapping and Phase I Sediment Removal
  Arsenic Removal at Site 21
  Monitoring Natural Attenuation (MNA) at Site 8 and MOC
  General Debris, Drums and Pole Removal
  Removal of Buried Drums and Liquids at Site 10
  Radar Dome (Radome) Roadside Sampling
  MI Sampling of Bag Staging Areas
  Monitoring Well Removal