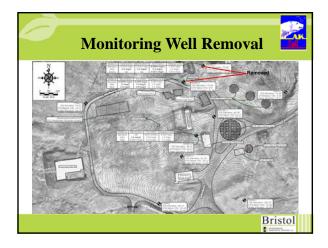

## ENVIRONMENTAL REMEDIATION SERVICES, LLC

- Contaminated Soil Removal
- Site 28 Mapping and Phase I Sediment Removal
- Site 28 Mapping and Phase I Sediment Removal
  Arsenic Removal at Site 21
  Monitoring Natural Attenuation (MNA) at Site 8 and MOC
  General Debris, Drums and Pole Removal
  Removal of Buried Drums and Liquids at Site 10
  Radar Dome (Radome) Roadside Sampling
  MI Sampling of Bag Staging Areas
  Monitoring Well Removal