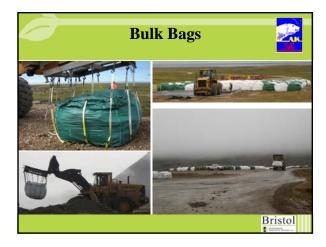

## ENVIRONMENTAL REMEDIATION SERVICES, LLC

- Contaminated Soil Removal
- Site 28 Mapping and Phase I Sediment Removal
- Site 28 Mapping and Phase I Sediment Removal
  Arsenic Removal at Site 21
  Monitoring Natural Attenuation (MNA) at Site 8 and MOC
  General Debris, Drums and Pole Removal
  Removal of Buried Drums and Liquids at Site 10
  Radar Dome (Radome) Roadside Sampling
  MI Sampling of Bag Staging Areas
  Monitoring Well Removal