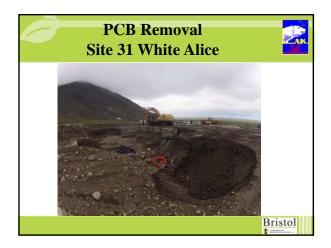

## ENVIRONMENTAL REMEDIATION SERVICES, LLC

- Contaminated Soil Removal
- Site 28 Mapping and Phase I Sediment Removal
- Site 28 Mapping and Phase I Sediment Removal
  Arsenic Removal at Site 21
  Monitoring Natural Attenuation (MNA) at Site 8 and MOC
  General Debris, Drums and Pole Removal
  Removal of Buried Drums and Liquids at Site 10
  Radar Dome (Radome) Roadside Sampling
  MI Sampling of Bag Staging Areas
  Monitoring Well Removal