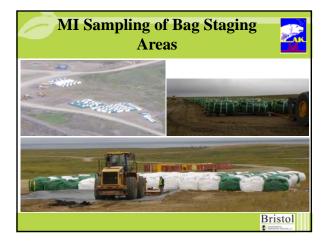

## ENVIRONMENTAL REMEDIATION SERVICES, LLC

- Contaminated Soil Removal
- Site 28 Mapping and Phase I Sediment Removal
- Site 28 Mapping and Phase I Sediment Removal
  Arsenic Removal at Site 21
  Monitoring Natural Attenuation (MNA) at Site 8 and MOC
  General Debris, Drums and Pole Removal
  Removal of Buried Drums and Liquids at Site 10
  Radar Dome (Radome) Roadside Sampling
  MI Sampling of Bag Staging Areas
  Monitoring Well Removal