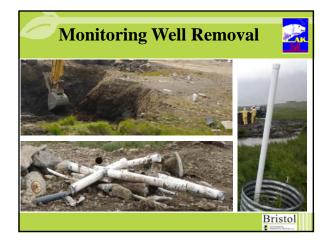

## ENVIRONMENTAL REMEDIATION SERVICES, LLC

- Contaminated Soil Removal
- Site 28 Mapping and Phase I Sediment Removal
- Site 28 Mapping and Phase I Sediment Removal
  Arsenic Removal at Site 21
  Monitoring Natural Attenuation (MNA) at Site 8 and MOC
  General Debris, Drums and Pole Removal
  Removal of Buried Drums and Liquids at Site 10
  Radar Dome (Radome) Roadside Sampling
  MI Sampling of Bag Staging Areas
  Monitoring Well Removal