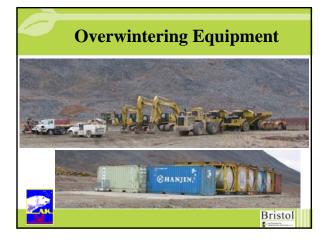

## The Field Team

- Site Superintendent
- Foreman
- Administrative Assistant •
- Operators/Drivers/Oiler/Mechanic •
- Laborers
- Quality Control Science Personnel
- Bear Guard

**Major Equipment** 

Excavators

Rock Trucks

Heavy Loaders/Forklifts Pickup Trucks Bulldozers

Water Truck

Grader Roller Compactor Rock Screening Plant Side-by-Side Utility Vehicles

Bristol