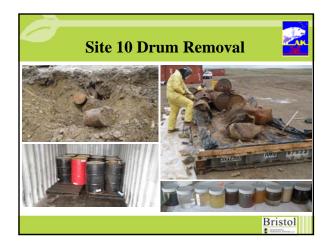

## ENVIRONMENTAL REMEDIATION SERVICES, LLC

- Contaminated Soil Removal
- Site 28 Mapping and Phase I Sediment Removal
- Site 28 Mapping and Phase I Sediment Removal
  Arsenic Removal at Site 21
  Monitoring Natural Attenuation (MNA) at Site 8 and MOC
  General Debris, Drums and Pole Removal
  Removal of Buried Drums and Liquids at Site 10
  Radar Dome (Radome) Roadside Sampling
  MI Sampling of Bag Staging Areas
  Monitoring Well Removal