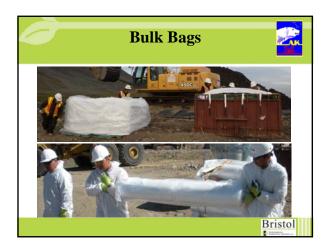

## ENVIRONMENTAL REMEDIATION SERVICES, LLC

- Contaminated Soil Removal
- Site 28 Mapping and Phase I Sediment Removal
- Site 28 Mapping and Phase I Sediment Removal
  Arsenic Removal at Site 21
  Monitoring Natural Attenuation (MNA) at Site 8 and MOC
  General Debris, Drums and Pole Removal
  Removal of Buried Drums and Liquids at Site 10
  Radar Dome (Radome) Roadside Sampling
  MI Sampling of Bag Staging Areas
  Monitoring Well Removal