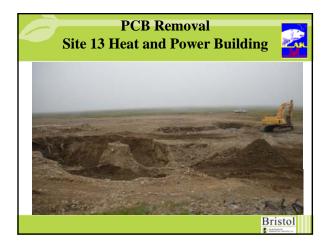

## ENVIRONMENTAL REMEDIATION SERVICES, LLC

- Contaminated Soil Removal
- Site 28 Mapping and Phase I Sediment Removal
- Site 28 Mapping and Phase I Sediment Removal
  Arsenic Removal at Site 21
  Monitoring Natural Attenuation (MNA) at Site 8 and MOC
  General Debris, Drums and Pole Removal
  Removal of Buried Drums and Liquids at Site 10
  Radar Dome (Radome) Roadside Sampling
  MI Sampling of Bag Staging Areas
  Monitoring Well Removal