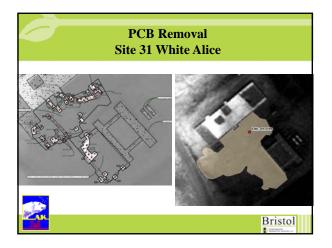

## ENVIRONMENTAL REMEDIATION SERVICES, LLC

- Contaminated Soil Removal
- Site 28 Mapping and Phase I Sediment Removal
- Site 28 Mapping and Phase I Sediment Removal
  Arsenic Removal at Site 21
  Monitoring Natural Attenuation (MNA) at Site 8 and MOC
  General Debris, Drums and Pole Removal
  Removal of Buried Drums and Liquids at Site 10
  Radar Dome (Radome) Roadside Sampling
  MI Sampling of Bag Staging Areas
  Monitoring Well Removal