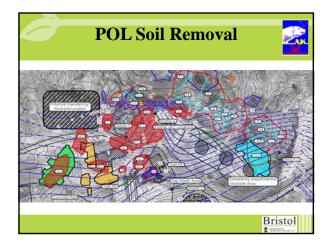

C





- Contaminated Soil Removal
- Site 28 Mapping and Phase I Sediment Removal
- Site 28 Mapping and Phase I Sediment Removal
  Arsenic Removal at Site 21
  Monitoring Natural Attenuation (MNA) at Site 8 and MOC
  General Debris, Drums and Pole Removal
  Removal of Buried Drums and Liquids at Site 10
  Radar Dome (Radome) Roadside Sampling
  MI Sampling of Bag Staging Areas
  Monitoring Well Removal



## The Field Team

- Site Superintendent
- Foreman
- Administrative Assistant •
- Operators/Drivers/Oiler/Mechanic •
- Laborers
- Quality Control Science Personnel
- Bear Guard







**Major Equipment** 

Excavators

Rock Trucks

Heavy Loaders/Forklifts Pickup Trucks Bulldozers

Water Truck

Grader Roller Compactor Rock Screening Plant Side-by-Side Utility Vehicles

Bristol