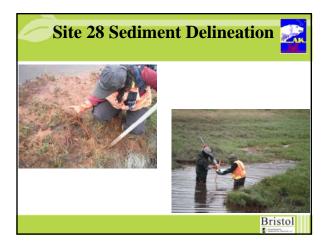

## ENVIRONMENTAL REMEDIATION SERVICES, LLC

- Contaminated Soil Removal
- Site 28 Mapping and Phase I Sediment Removal
- Site 28 Mapping and Phase I Sediment Removal
  Arsenic Removal at Site 21
  Monitoring Natural Attenuation (MNA) at Site 8 and MOC
  General Debris, Drums and Pole Removal
  Removal of Buried Drums and Liquids at Site 10
  Radar Dome (Radome) Roadside Sampling
  MI Sampling of Bag Staging Areas
  Monitoring Well Removal