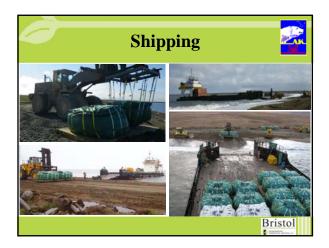

## ENVIRONMENTAL REMEDIATION SERVICES, LLC

- Contaminated Soil Removal
- Site 28 Mapping and Phase I Sediment Removal
- Site 28 Mapping and Phase I Sediment Removal
  Arsenic Removal at Site 21
  Monitoring Natural Attenuation (MNA) at Site 8 and MOC
  General Debris, Drums and Pole Removal
  Removal of Buried Drums and Liquids at Site 10
  Radar Dome (Radome) Roadside Sampling
  MI Sampling of Bag Staging Areas
  Monitoring Well Removal