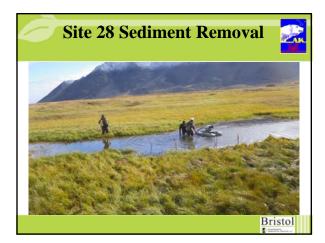

## ENVIRONMENTAL REMEDIATION SERVICES, LLC

- Contaminated Soil Removal
- Site 28 Mapping and Phase I Sediment Removal
- Site 28 Mapping and Phase I Sediment Removal
  Arsenic Removal at Site 21
  Monitoring Natural Attenuation (MNA) at Site 8 and MOC
  General Debris, Drums and Pole Removal
  Removal of Buried Drums and Liquids at Site 10
  Radar Dome (Radome) Roadside Sampling
  MI Sampling of Bag Staging Areas
  Monitoring Well Removal