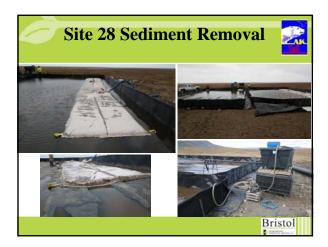

## ENVIRONMENTAL REMEDIATION SERVICES, LLC

- Contaminated Soil Removal
- Site 28 Mapping and Phase I Sediment Removal
- Site 28 Mapping and Phase I Sediment Removal
  Arsenic Removal at Site 21
  Monitoring Natural Attenuation (MNA) at Site 8 and MOC
  General Debris, Drums and Pole Removal
  Removal of Buried Drums and Liquids at Site 10
  Radar Dome (Radome) Roadside Sampling
  MI Sampling of Bag Staging Areas
  Monitoring Well Removal