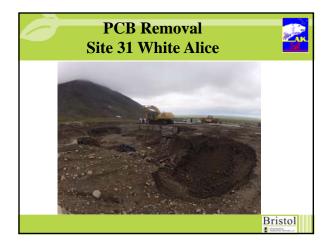

## ENVIRONMENTAL REMEDIATION SERVICES, LLC

- Contaminated Soil Removal
- Site 28 Mapping and Phase I Sediment Removal
- Site 28 Mapping and Phase I Sediment Removal
  Arsenic Removal at Site 21
  Monitoring Natural Attenuation (MNA) at Site 8 and MOC
  General Debris, Drums and Pole Removal
  Removal of Buried Drums and Liquids at Site 10
  Radar Dome (Radome) Roadside Sampling
  MI Sampling of Bag Staging Areas
  Monitoring Well Removal